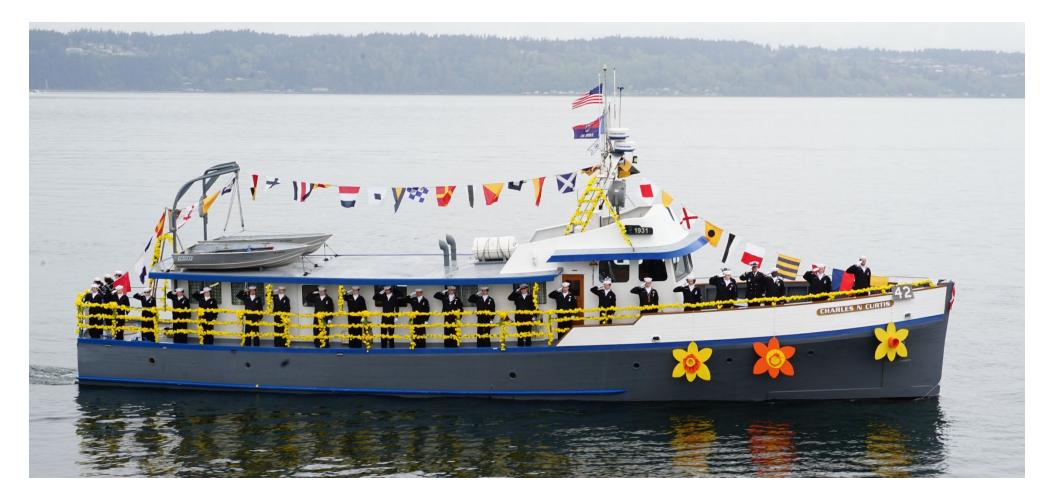

# 2017PARA DISE AWARDS CEREMONY



# <u>JUDGING PANEL AWARDS</u>: Theme boat





#### 3<sup>RD</sup> PLACE Theme Boat Seattle Yacht Club





#### 2<sup>ND</sup> PLACE Theme Boat Bremerton Yacht Club





#### 1<sup>st</sup> Place Theme Boat Shelton Yacht Club





# JUDGING PANEL AWARDS: Youth Boat





#### 1<sup>st</sup> Place Youth Boat Charles N. Curtis - Sea Scouts Tacoma





# <u>JUDGING PANEL AWARDS</u>: FLAGSHIP





#### 3<sup>RD</sup> PLACE FLAGSHIP SHELTON YACHT CLUB





#### 2<sup>ND</sup> PLACE FLAGSHIP BREMERTON YACHT CLUB





#### 1<sup>st</sup> Place Flagship Edmonds Yacht Club





# <u>SPECIAL AWARDS</u>: MAYOR'S CHOICE





# Mayor's Choice Bremerton Yacht Club





# <u>SPECIAL AWARDS</u>: COMMODORE'S CHOICE





#### COMMODORE'S CHOICE TOTEM YACHT CLUB





# SPECIAL AWARDS: PRINCESS CHOICE





#### Princess Choice Bremerton Yacht Club





YACHT CLUB



#### Commodore's Perpetual Trophy Edmonds Yacht Club





# THANK YOU! SEE YOU IN 2018!