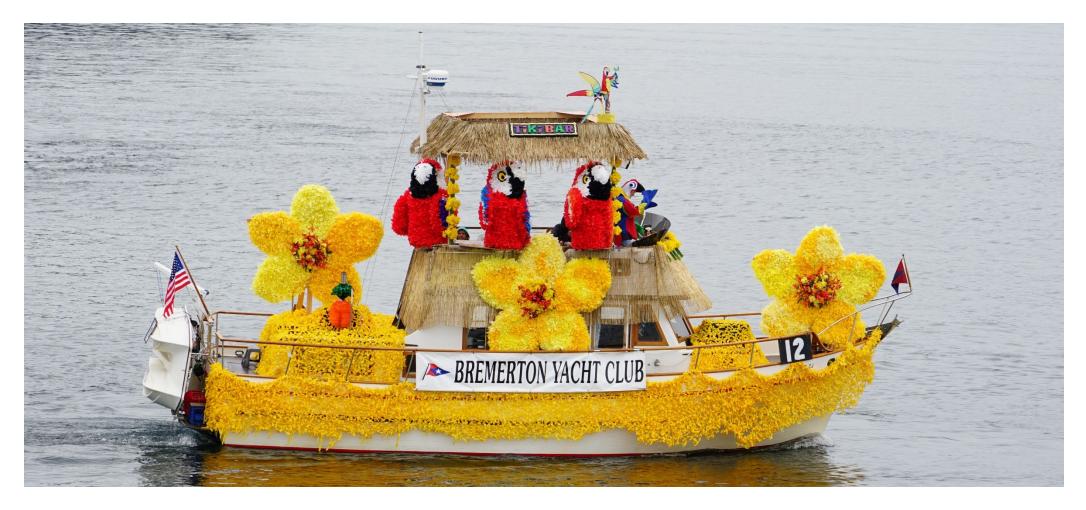

#### 2<sup>ND</sup> PLACE Theme Boat Bremerton Yacht Club

#### 2<sup>ND</sup> PLACE FLAGSHIP BREMERTON YACHT CLUB

# Mayor's Choice Bremerton Yacht Club

#### Princess Choice Bremerton Yacht Club

YACHT CLUB