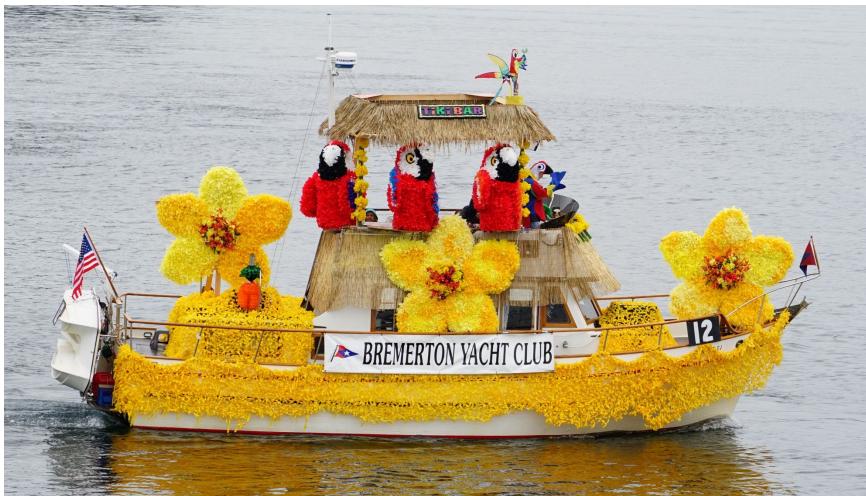

#### 2<sup>ND</sup> PLACE Theme Boat Bremerton Yacht Club

#### 2<sup>ND</sup> PLACE FLAGSHIP BREMERTON YACHT CLUB

# Mayor's Choice Bremerton Yacht Club

#### Princess Choice Bremerton Yacht Club

YACHT CLUB