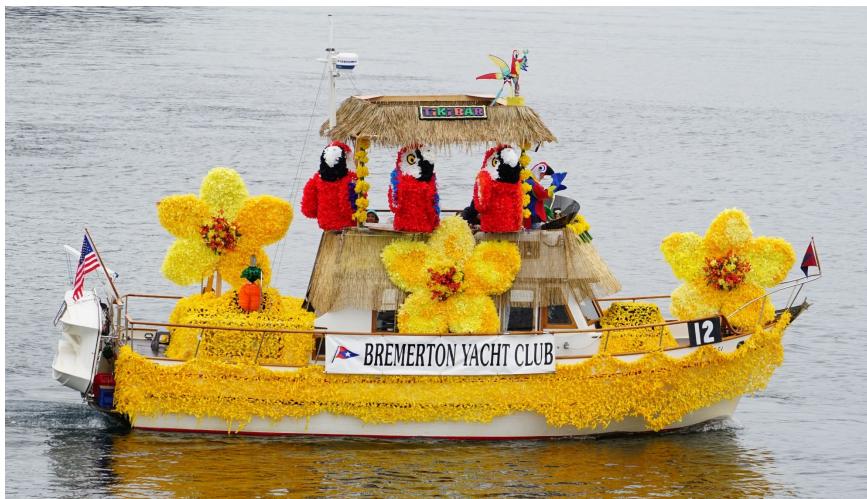

#### 2<sup>ND</sup> PLACE Theme Boat Bremerton Yacht Club

#### 2<sup>ND</sup> PLACE FLAGSHIP BREMERTON YACHT CLUB

# Mayor's Choice Bremerton Yacht Club

#### Princess Choice Bremerton Yacht Club

YACHT CLUB