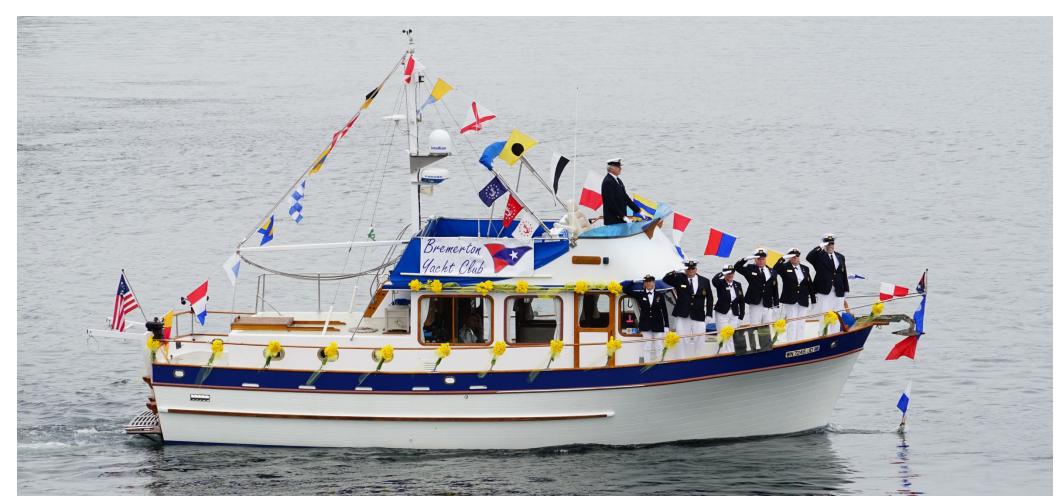

#### 2<sup>ND</sup> PLACE Theme Boat Bremerton Yacht Club

#### 2<sup>ND</sup> PLACE FLAGSHIP BREMERTON YACHT CLUB

# Mayor's Choice Bremerton Yacht Club

#### Princess Choice Bremerton Yacht Club

YACHT CLUB