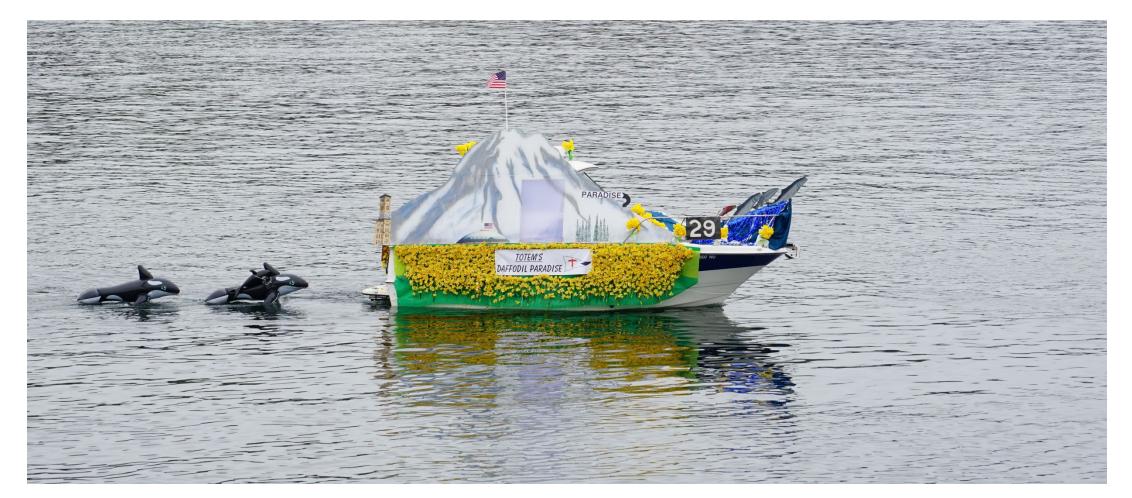

# 2017PARA DISE AWARDS CEREMONY



# <u>JUDGING PANEL AWARDS</u>: Theme boat





#### 3<sup>RD</sup> PLACE Theme Boat Seattle Yacht Club





#### 2<sup>ND</sup> PLACE Theme Boat Bremerton Yacht Club





#### 1<sup>st</sup> Place Theme Boat Shelton Yacht Club





# JUDGING PANEL AWARDS: Youth Boat





#### 1<sup>st</sup> Place Youth Boat Charles N. Curtis - Sea Scouts Tacoma





# <u>JUDGING PANEL AWARDS</u>: FLAGSHIP





#### 3<sup>RD</sup> PLACE FLAGSHIP SHELTON YACHT CLUB





#### 2<sup>ND</sup> PLACE FLAGSHIP BREMERTON YACHT CLUB





#### 1<sup>st</sup> Place Flagship Edmonds Yacht Club





# <u>SPECIAL AWARDS</u>: MAYOR'S CHOICE





# Mayor's Choice Bremerton Yacht Club





# <u>SPECIAL AWARDS</u>: COMMODORE'S CHOICE





#### COMMODORE'S CHOICE TOTEM YACHT CLUB





# SPECIAL AWARDS: PRINCESS CHOICE





#### Princess Choice Bremerton Yacht Club





YACHT CLUB



#### Commodore's Perpetual Trophy Edmonds Yacht Club





# THANK YOU! SEE YOU IN 2018!