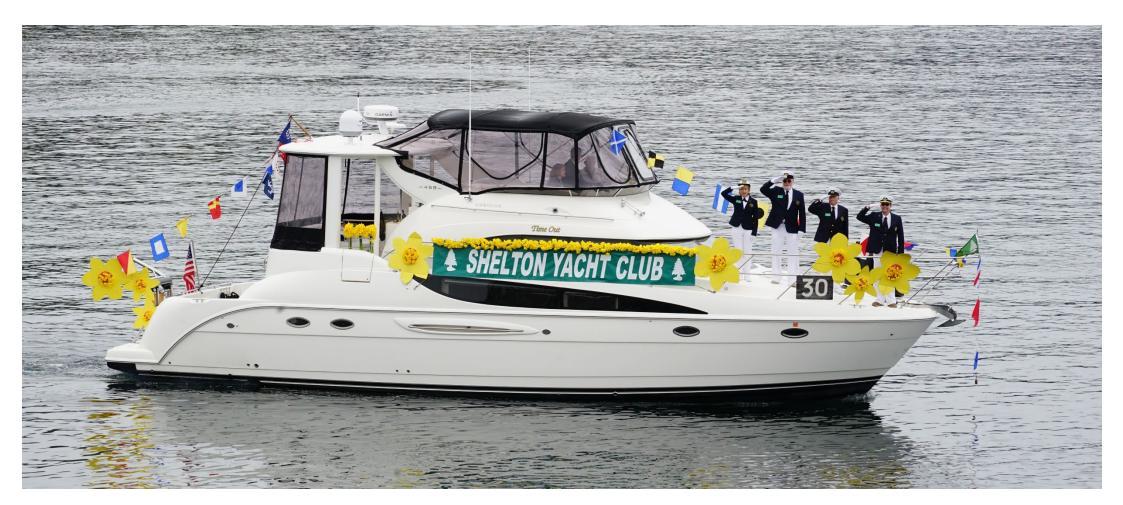

#### 1<sup>st</sup> Place Theme Boat Shelton Yacht Club

#### 3<sup>RD</sup> PLACE FLAGSHIP SHELTON YACHT CLUB